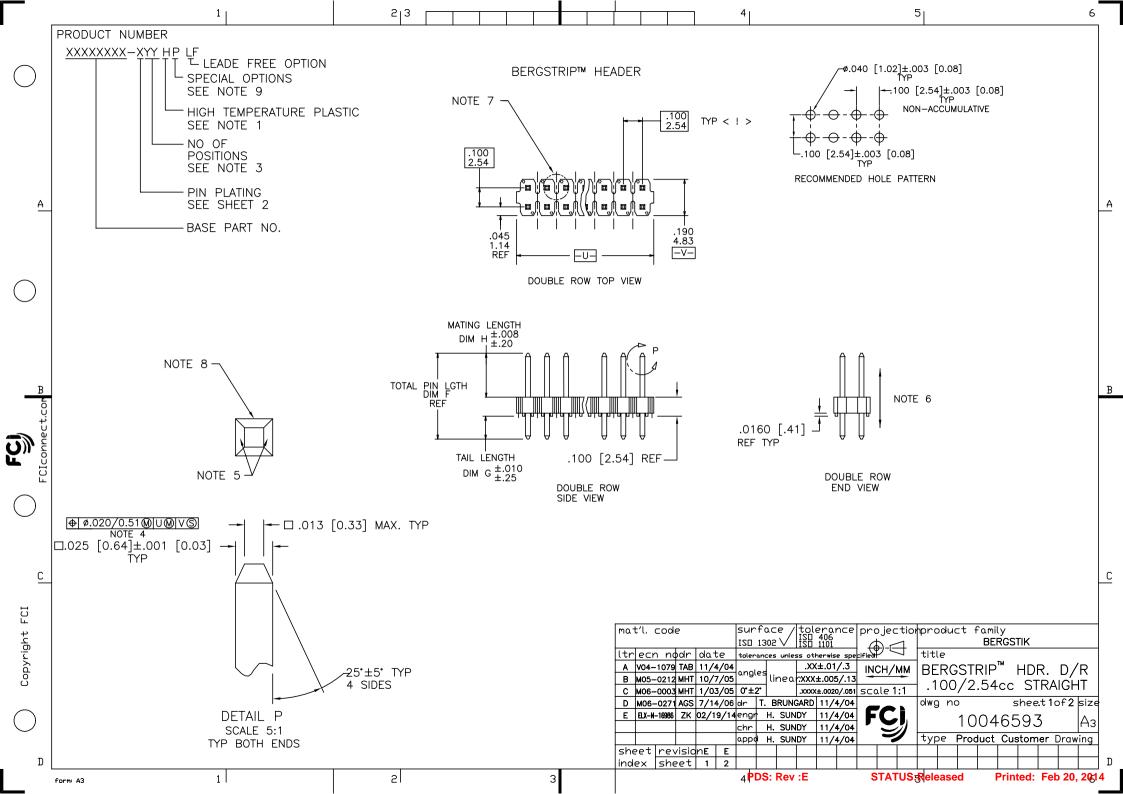

|          |                                                                                                      | 1                                                              |                                               |                                              | 2                                                                                                                                                                                                                                                                                                                                                                                                                                                                                                                                                                                                                                                                                                                                                                                                                                                                                                                                                                                                                                                                                                                                                                                                                                                                                                                                                                                                                                                                                                                                                                                                                                                                                                                                                                                                                                                                                                                                                                                                                                                                                                                              | 3                               |              |                | <u> </u>                       | 4                               |                                                   | 5 <sub> </sub> |                          | 6                         | 5          |
|----------|------------------------------------------------------------------------------------------------------|----------------------------------------------------------------|-----------------------------------------------|----------------------------------------------|--------------------------------------------------------------------------------------------------------------------------------------------------------------------------------------------------------------------------------------------------------------------------------------------------------------------------------------------------------------------------------------------------------------------------------------------------------------------------------------------------------------------------------------------------------------------------------------------------------------------------------------------------------------------------------------------------------------------------------------------------------------------------------------------------------------------------------------------------------------------------------------------------------------------------------------------------------------------------------------------------------------------------------------------------------------------------------------------------------------------------------------------------------------------------------------------------------------------------------------------------------------------------------------------------------------------------------------------------------------------------------------------------------------------------------------------------------------------------------------------------------------------------------------------------------------------------------------------------------------------------------------------------------------------------------------------------------------------------------------------------------------------------------------------------------------------------------------------------------------------------------------------------------------------------------------------------------------------------------------------------------------------------------------------------------------------------------------------------------------------------------|---------------------------------|--------------|----------------|--------------------------------|---------------------------------|---------------------------------------------------|----------------|--------------------------|---------------------------|------------|
|          | PRODUCT NUMBER                                                                                       | TOT. PII                                                       | N LGTH.                                       | TAIL                                         | ENGTH                                                                                                                                                                                                                                                                                                                                                                                                                                                                                                                                                                                                                                                                                                                                                                                                                                                                                                                                                                                                                                                                                                                                                                                                                                                                                                                                                                                                                                                                                                                                                                                                                                                                                                                                                                                                                                                                                                                                                                                                                                                                                                                          | MATING                          | LENGTH       | -              |                                | PIN PLATING CODE                | S:                                                | '              |                          |                           | 7          |
|          |                                                                                                      | DIM F                                                          | DIM F                                         | DIM G                                        | DIM G                                                                                                                                                                                                                                                                                                                                                                                                                                                                                                                                                                                                                                                                                                                                                                                                                                                                                                                                                                                                                                                                                                                                                                                                                                                                                                                                                                                                                                                                                                                                                                                                                                                                                                                                                                                                                                                                                                                                                                                                                                                                                                                          | DIM H                           | DIM H        | PACKAG         | NG                             | 10046593-4XX                    |                                                   | 5u MIN 93/7 Sr | <u> </u>                 |                           | ]          |
| ) L      |                                                                                                      | ENGLISH                                                        | METRIC                                        | ENGLISH                                      | H METRIC                                                                                                                                                                                                                                                                                                                                                                                                                                                                                                                                                                                                                                                                                                                                                                                                                                                                                                                                                                                                                                                                                                                                                                                                                                                                                                                                                                                                                                                                                                                                                                                                                                                                                                                                                                                                                                                                                                                                                                                                                                                                                                                       |                                 | 10046593-4XX | -⊦   100u″/2.5 | 4u MIN Sn OVER                 | 50u"/1.27u MI                   | N Ni                                              | 4              |                          |                           |            |
| L        | 10046593-XYYH                                                                                        | .695                                                           | 17.65                                         | .090                                         | 2.29                                                                                                                                                                                                                                                                                                                                                                                                                                                                                                                                                                                                                                                                                                                                                                                                                                                                                                                                                                                                                                                                                                                                                                                                                                                                                                                                                                                                                                                                                                                                                                                                                                                                                                                                                                                                                                                                                                                                                                                                                                                                                                                           | .505                            | 12.83        | REELS          | 5                              |                                 |                                                   |                |                          |                           |            |
|          | NOTES                                                                                                |                                                                |                                               |                                              |                                                                                                                                                                                                                                                                                                                                                                                                                                                                                                                                                                                                                                                                                                                                                                                                                                                                                                                                                                                                                                                                                                                                                                                                                                                                                                                                                                                                                                                                                                                                                                                                                                                                                                                                                                                                                                                                                                                                                                                                                                                                                                                                |                                 |              |                |                                |                                 |                                                   |                |                          |                           |            |
| 4        | 1 BODY MATERIAL GLASS FIBER COLOR: BLACK FOR HIGH-TEI THE END OF BERGSTRIP FIHERMOPLASTICOLOR: BLACK | REINFORC<br>MPERATUR<br>THE PART<br>PRODUCED<br>IC, FLAME<br>( | ED, FLAME<br>E APPLICA<br>NUMBER,<br>WITH HIG | E RETARD<br>TIONS, SF<br>AND PCT<br>H TEMPEF | DENT PER UPECIFY AN FEMILE BESTON TO THE PERIOR THE PERIOR TO THE PERIOR TO THE PERIOR TO THE PERIOR TO THE PERIOR | JL-94V-(<br>"H" AT<br>SUPPLIED. |              |                |                                |                                 |                                                   |                |                          |                           |            |
|          | (2) PIN MATERIAL (3) -X00H INDICAT FOR SPECIAL O AUTOMATED RE SEE SPECIFIC                           | ES BERGS<br>GEOMETRY<br>ELS WILL                               | OF THIS (CONTAIN 2                            | CONTINUO<br>20,000 PI                        | OUS STRIP F<br>INS.                                                                                                                                                                                                                                                                                                                                                                                                                                                                                                                                                                                                                                                                                                                                                                                                                                                                                                                                                                                                                                                                                                                                                                                                                                                                                                                                                                                                                                                                                                                                                                                                                                                                                                                                                                                                                                                                                                                                                                                                                                                                                                            | PRODUCT.                        |              |                |                                |                                 | CKING DIM                                         | ENSIONS        |                          |                           |            |
| B        | 4 MEASURED WIT                                                                                       | H PART II                                                      | n restrai                                     | NED CON                                      | IDITION.                                                                                                                                                                                                                                                                                                                                                                                                                                                                                                                                                                                                                                                                                                                                                                                                                                                                                                                                                                                                                                                                                                                                                                                                                                                                                                                                                                                                                                                                                                                                                                                                                                                                                                                                                                                                                                                                                                                                                                                                                                                                                                                       |                                 |              | /// /          |                                |                                 |                                                   |                |                          |                           |            |
| t, co    | (5) TWO SIDES OF PIN TIPS NOT PLATED. TYPICAL BOTH ENDS.                                             |                                                                |                                               |                                              |                                                                                                                                                                                                                                                                                                                                                                                                                                                                                                                                                                                                                                                                                                                                                                                                                                                                                                                                                                                                                                                                                                                                                                                                                                                                                                                                                                                                                                                                                                                                                                                                                                                                                                                                                                                                                                                                                                                                                                                                                                                                                                                                |                                 |              |                |                                |                                 |                                                   |                |                          |                           |            |
| onnec    | 6.) 2LBS/0.9KG M                                                                                     | IN PIN RE                                                      | TENTION II                                    | N EITHER                                     | DIRECTION.                                                                                                                                                                                                                                                                                                                                                                                                                                                                                                                                                                                                                                                                                                                                                                                                                                                                                                                                                                                                                                                                                                                                                                                                                                                                                                                                                                                                                                                                                                                                                                                                                                                                                                                                                                                                                                                                                                                                                                                                                                                                                                                     |                                 |              |                |                                |                                 |                                                   |                |                          |                           |            |
| FCIC     | 7. NOTCH CONFIG                                                                                      | SURATION                                                       | WILL VARY                                     | PER VE                                       | NDOR'S DIS                                                                                                                                                                                                                                                                                                                                                                                                                                                                                                                                                                                                                                                                                                                                                                                                                                                                                                                                                                                                                                                                                                                                                                                                                                                                                                                                                                                                                                                                                                                                                                                                                                                                                                                                                                                                                                                                                                                                                                                                                                                                                                                     | SCRETION.                       |              | 8 20 W         |                                |                                 |                                                   |                |                          |                           |            |
|          | 8. INDICATED SUR                                                                                     | RFACES MU                                                      | JST BE PA                                     | ARALLEL '                                    | TO DATUM                                                                                                                                                                                                                                                                                                                                                                                                                                                                                                                                                                                                                                                                                                                                                                                                                                                                                                                                                                                                                                                                                                                                                                                                                                                                                                                                                                                                                                                                                                                                                                                                                                                                                                                                                                                                                                                                                                                                                                                                                                                                                                                       | -X- WIT                         | HIN ±4°      | 8 29 W         |                                |                                 |                                                   |                |                          |                           |            |
|          | 9.) BERGSTRIP™ P.<br>BY A "B" ARI                                                                    | ART NUME<br>E BULK F                                           | BERS FOLL<br>PRICED.                          | OWED BY                                      | Y                                                                                                                                                                                                                                                                                                                                                                                                                                                                                                                                                                                                                                                                                                                                                                                                                                                                                                                                                                                                                                                                                                                                                                                                                                                                                                                                                                                                                                                                                                                                                                                                                                                                                                                                                                                                                                                                                                                                                                                                                                                                                                                              |                                 |              |                | 7                              |                                 |                                                   |                |                          |                           |            |
| <u>c</u> | 10. POSITIONS PEI<br>BUT FLATNESS<br>CLOSE AS 36                                                     | AND CU                                                         | RVATURE N                                     | MAY NOT                                      | BE HELD                                                                                                                                                                                                                                                                                                                                                                                                                                                                                                                                                                                                                                                                                                                                                                                                                                                                                                                                                                                                                                                                                                                                                                                                                                                                                                                                                                                                                                                                                                                                                                                                                                                                                                                                                                                                                                                                                                                                                                                                                                                                                                                        | AS                              |              |                |                                |                                 |                                                   |                |                          |                           |            |
|          | 11. THIS INDI                                                                                        | CATE CRI                                                       | TICAL DIME                                    | NSION FO                                     | OR THIS DI                                                                                                                                                                                                                                                                                                                                                                                                                                                                                                                                                                                                                                                                                                                                                                                                                                                                                                                                                                                                                                                                                                                                                                                                                                                                                                                                                                                                                                                                                                                                                                                                                                                                                                                                                                                                                                                                                                                                                                                                                                                                                                                     | RAWING.                         |              |                | mat'l, code<br>ltr ech no<br>E | ISO 1302<br>odr date tolerances | tolerance   S                                     | A INCHAMM   BE | BERGS<br>le<br>ERGSTRIP™ | HDR. D/R                  |            |
| ,        |                                                                                                      |                                                                |                                               |                                              |                                                                                                                                                                                                                                                                                                                                                                                                                                                                                                                                                                                                                                                                                                                                                                                                                                                                                                                                                                                                                                                                                                                                                                                                                                                                                                                                                                                                                                                                                                                                                                                                                                                                                                                                                                                                                                                                                                                                                                                                                                                                                                                                |                                 |              |                |                                | 0°±2°<br>dr T. E<br>engr H.     | RUNGARD 11/4/04<br>SUNDY 11/4/04<br>SUNDY 11/4/04 | FC)            | 100/2.54cc               | STRAIGHT<br>sheet2of2 siz | ze         |
| D        |                                                                                                      |                                                                |                                               |                                              |                                                                                                                                                                                                                                                                                                                                                                                                                                                                                                                                                                                                                                                                                                                                                                                                                                                                                                                                                                                                                                                                                                                                                                                                                                                                                                                                                                                                                                                                                                                                                                                                                                                                                                                                                                                                                                                                                                                                                                                                                                                                                                                                |                                 |              |                | sheet rev                      | appa H.<br>isian                | SUNDY 11/4/04<br>SUNDY 11/4/04                    | ty             | Product Cu               | I                         | - 1        |
| f        | form: A3                                                                                             | 1                                                              | <u></u>                                       |                                              | 2                                                                                                                                                                                                                                                                                                                                                                                                                                                                                                                                                                                                                                                                                                                                                                                                                                                                                                                                                                                                                                                                                                                                                                                                                                                                                                                                                                                                                                                                                                                                                                                                                                                                                                                                                                                                                                                                                                                                                                                                                                                                                                                              | <u> </u>                        | <u> </u>     | 3              |                                | 4PDS:                           | Rev :E                                            | STATUS:Rel     | eased Prin               | ted: Feb 20, 20           | <u>1</u> 4 |