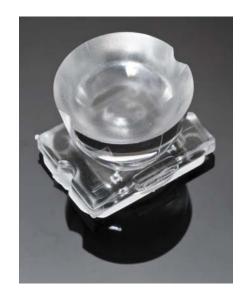

## **DETAILS**

**Product Number** CA11369\_WENDY-M

Family Wendy Туре Assembly Color clear Diameter 20+15,5 mm Height 14,32 mm Style round Optic Material **PMMA** 

**Holder Material** 

Fastening screw, tape Status production ready