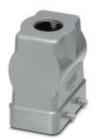

HEAVYCON sleeve housing B10, for double locking latch, height 72 mm, with thread 2x M20, straight conductor exit

As illustrated but with two cable outlets

### General

| Note | For contact inserts HC-B10, BB18, DD42, M, K8/24 |
|------|--------------------------------------------------|
| Size | B10                                              |

#### Material data

| Housing material | Aluminum die-cast |
|------------------|-------------------|