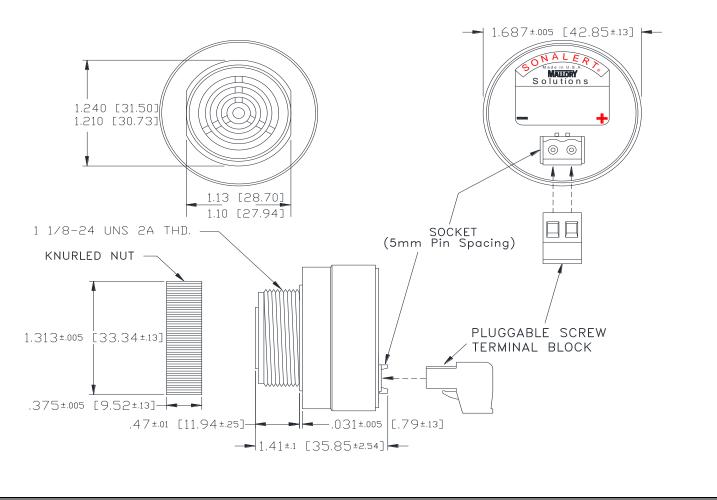

## MALLORY Mallory Sonalert Products, Inc. Part #: Sales Outline Drawing Revision:

SCE048LD3MP1B

| Specifications: | Sp | ecif | icati | ons: |
|-----------------|----|------|-------|------|
|-----------------|----|------|-------|------|

| opoomoationo.         |                                                                                            |  |
|-----------------------|--------------------------------------------------------------------------------------------|--|
| Sound Level Category  | Loud                                                                                       |  |
| Mode of Operation     | Medium Pulse @ 5 PPS                                                                       |  |
| Voltage Rating        | 28 to 48 VDC                                                                               |  |
| Frequency             | 2900 ± 500 Hz                                                                              |  |
| Loudness @ 2 FT       | 85 to 95 dB(A) Typ.                                                                        |  |
| Current Draw          | 40mA MAX                                                                                   |  |
| Housing Material      | 6/6 Nylon, Color: Black                                                                    |  |
| Storage Temperature   | -40° to +85° C                                                                             |  |
| Operating Temperature | -40° to +85° C                                                                             |  |
| Panel Mounting        | Recommended hole size is 1.25"(31.75mm). Thread front will fit standard 30mm(1.181") hole. |  |
| Knurled Nut           | Used to attach part to panel. The max recommended torque is 10 in-lbs.                     |  |
| Weight (Typical)      | 1.6 oz (45g)                                                                               |  |
| NEMA 3R,4X, & 12      | Approved with use of ACC03.                                                                |  |
| cUL Recognition       | Supply voltage shall employ Transient Voltage Surge Suppression.                           |  |
| Options               | Please contact factory.                                                                    |  |
|                       |                                                                                            |  |

**cUL** Recognized **Dimensions:** Inches (mm) **ROHS Compliant** 